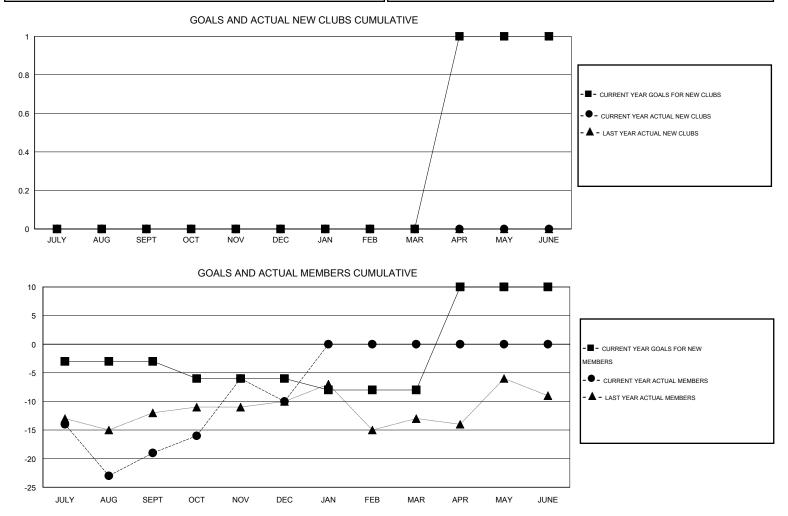

## GMT. Kenneth Schwols

| GMT: Kenneth Schwols LOCATION CO |                  |                   | N COLORAD        | OLORADO          |                       |                    |                                     | GMT CA 1           |                  |  |
|----------------------------------|------------------|-------------------|------------------|------------------|-----------------------|--------------------|-------------------------------------|--------------------|------------------|--|
|                                  |                  | Clubs             |                  |                  | Members               |                    |                                     |                    |                  |  |
|                                  | RESU             | LTS FOR 2014-2015 |                  |                  | RESULTS FOR 2014-2015 |                    |                                     |                    |                  |  |
| QUARTER                          | NEW CLUB<br>GOAL | NEW CLUBS         | DROPPED<br>CLUBS | NET<br>GAIN/LOSS | QUARTER               | NEW MEMBER<br>GOAL | CHARTER AND<br>NEW MEMBERS<br>ADDED | DROPPED<br>MEMBERS | NET<br>GAIN/LOSS |  |
| JULY/AUG/SEPT                    | 0                | 0                 | 0                | 0                | JULY/AUG/SEPT         | -3                 | 13                                  | 32                 | -19              |  |
| OCT/NOV/DEC                      | 0                | 0                 | 0                | 0                | OCT/NOV/DEC           | -3                 | 41                                  | 32                 | 9                |  |
| JAN/FEB/MAR                      | 0                | 0                 | 0                | 0                | JAN/FEB/MAR           | -2                 | 0                                   | 0                  | 0                |  |
| APR/MAY/JUNE                     | 1                | 0                 | 0                | 0                | APR/MAY/JUNE          | 18                 | 0                                   | 0                  | 0                |  |